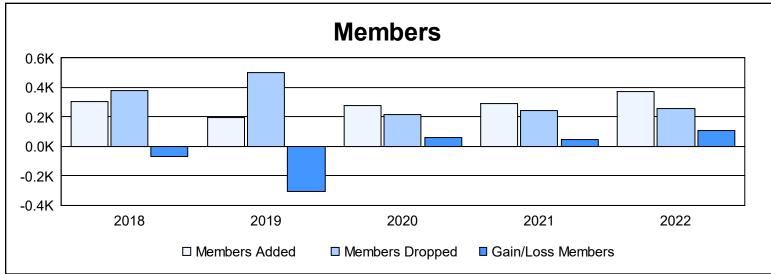

District 411 A

As of June 2022 Cumulative

| Year      | New<br>Clubs | Dropped<br>Clubs | Gain/<br>Loss<br>Clubs | New<br>Members | Charter<br>Members | Reinstate<br>Members | Transfer<br>Members | Total<br>Member<br>Added | Total<br>Members<br>Dropped | Gain/<br>Loss<br>Members |
|-----------|--------------|------------------|------------------------|----------------|--------------------|----------------------|---------------------|--------------------------|-----------------------------|--------------------------|
| 2017-2018 | 4            | 9                | -5                     | 199            | 97                 | 10                   | 0                   | 306                      | 377                         | -71                      |
| 2018-2019 | 3            | 11               | -8                     | 89             | 91                 | 11                   | 3                   | 194                      | 502                         | -308                     |
| 2019-2020 | 1            | 2                | -1                     | 192            | 68                 | 15                   | 2                   | 277                      | 218                         | 59                       |
| 2020-2021 | 2            | 0                | 2                      | 226            | 46                 | 8                    | 9                   | 289                      | 241                         | 48                       |
| 2021-2022 | 3            | 1                | 2                      | 263            | 102                | 6                    | 0                   | 371                      | 260                         | 111                      |
| Average   | 3            | 5                | -2                     | 194            | 81                 | 10                   | 3                   | 287                      | 320                         | -32                      |