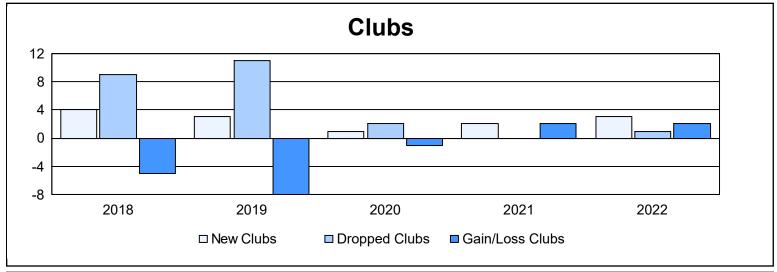

District 411 A

As of June 2022 Cumulative

| Year      | New<br>Clubs | Dropped<br>Clubs | Gain/<br>Loss<br>Clubs | New<br>Members | Charter<br>Members | Reinstate<br>Members | Transfer<br>Members | Total<br>Member<br>Added | Total<br>Members<br>Dropped | Gain/<br>Loss<br>Members |
|-----------|--------------|------------------|------------------------|----------------|--------------------|----------------------|---------------------|--------------------------|-----------------------------|--------------------------|
| 2017-2018 | 4            | 9                | -5                     | 199            | 97                 | 10                   | 0                   | 306                      | 377                         | -71                      |
| 2018-2019 | 3            | 11               | -8                     | 89             | 91                 | 11                   | 3                   | 194                      | 502                         | -308                     |
| 2019-2020 | 1            | 2                | -1                     | 192            | 68                 | 15                   | 2                   | 277                      | 218                         | 59                       |
| 2020-2021 | 2            | 0                | 2                      | 226            | 46                 | 8                    | 9                   | 289                      | 241                         | 48                       |
| 2021-2022 | 3            | 1                | 2                      | 263            | 102                | 6                    | 0                   | 371                      | 260                         | 111                      |
| Average   | 3            | 5                | -2                     | 194            | 81                 | 10                   | 3                   | 287                      | 320                         | -32                      |